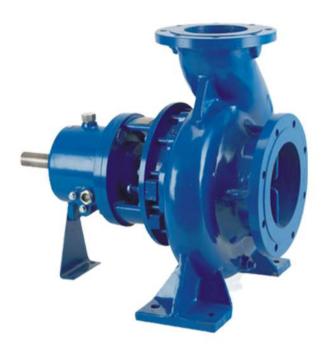

Bolton Diesel engines are designed with improved performance for heavy duty processes and combustion efficiency and reliability.

Bolton End suction Centrifugal pumps are capable of delivering fluids up to 3,100GPM.