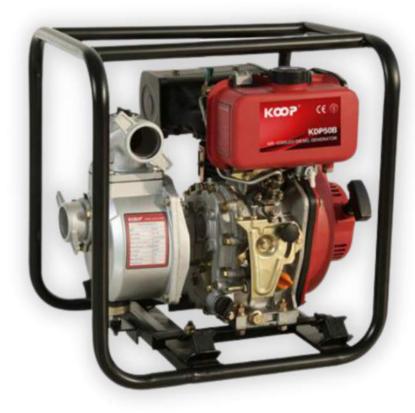

# 

Koop products include six series: single cylinder engines, two-cylinder engines, generators, water pumps, construction machinery, modern agricultural machinery ETC. Koop takes the lead in construction production of two-cylinder air cooled diesel engine and diesel powered water pumps for all dewatering and fluid transfer applications.