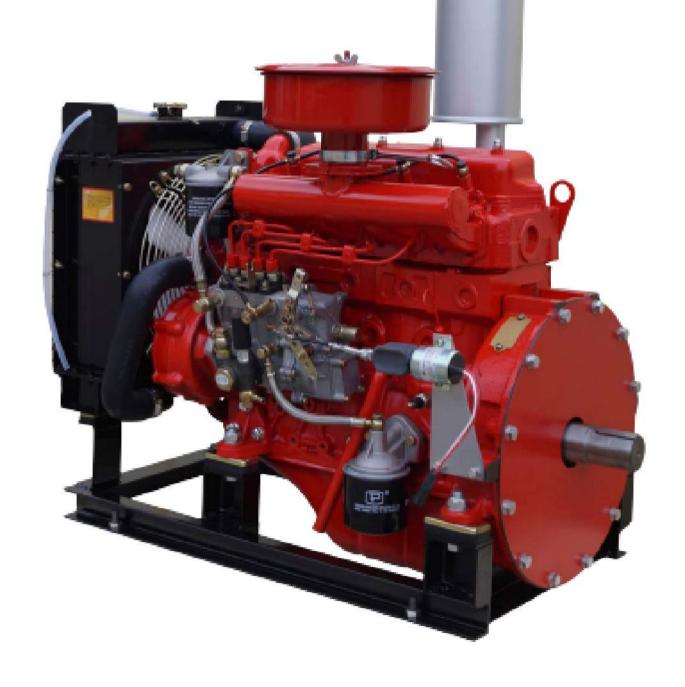

Bolton Diesel engines are designed with improved performance for heavy duty processes and combustion efficiency and reliability.

Bolton End suction Centrifugal pumps are capable of delivering fluids up to 3,100GPM.