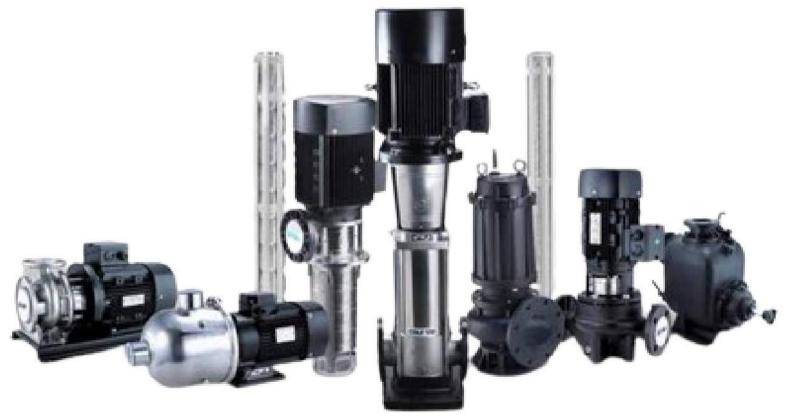

With Devotion to providing sustainable development,

LEO Group in partnership with Ovamann pumps limited (sole distributor in Nigeria) has been developing and supplying the perfect and complete pumping machines for industrial, commercial and domestic systems meeting the market's demand effectively.

Pedrollo is a large, constantly growing company that extends over an area suited to a volume of production that has reached 2 million pumps a year. Pedrollo's entire production complies with the highest quality standards, an element that distinguishes outstanding Italian companies. This result is made possible not only by the technology of machines and plants but above all by the extraordinary professionalism and competence found at every level of production and management, integrated in a continuing training process.