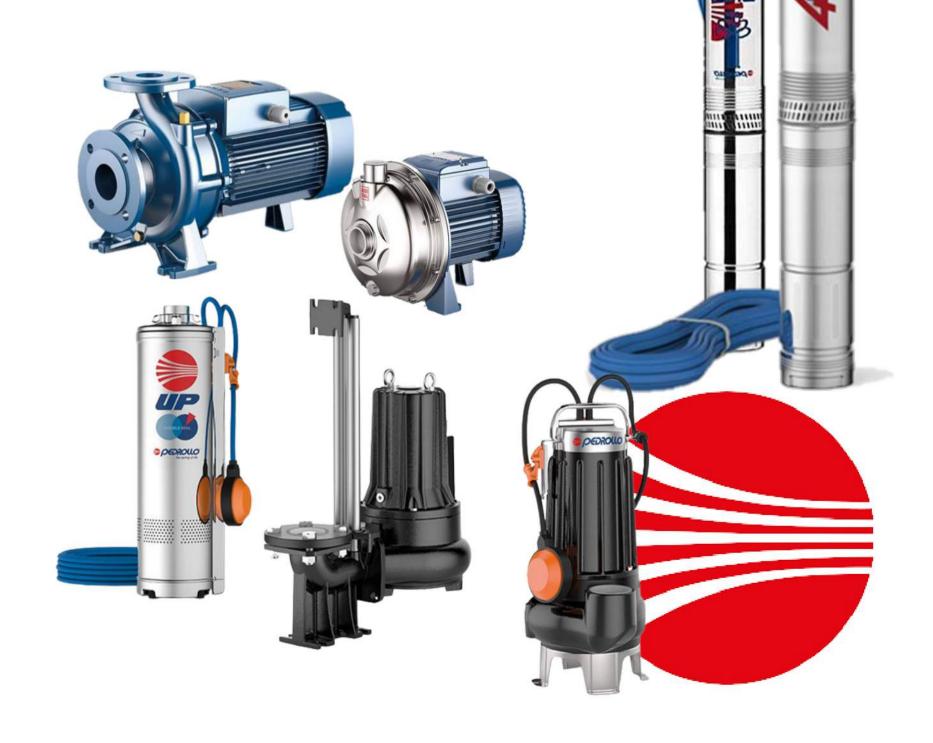

Pedrollo is a large, constantly growing company that extends over an area suited to a volume of production that has reached 2 million pumps a year. Pedrollo's entire production complies with the highest quality standards, an element that distinguishes outstanding Italian companies. This result is made possible not only by the technology of machines and plants but above all by the extraordinary professionalism and competence found at every level of production and management, integrated in a continuing training process.