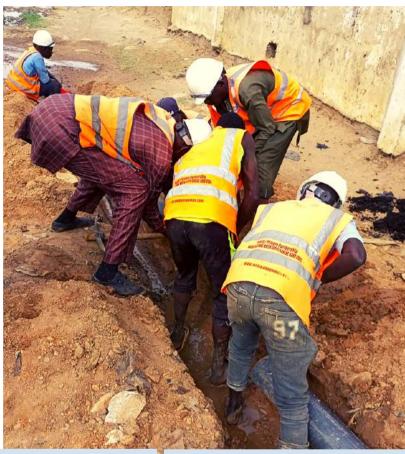

# REHABILITATION OF IJU & ADIYAN WATER WORKS, LAGOS STATE. CLIENT: Lagos Water Corporation

Rehabilitation, Operation and Management of Wudil Regional Water Supply Scheme.

WUDIL,

# KANO STATE.

**CLIENT: Kano State Government** 