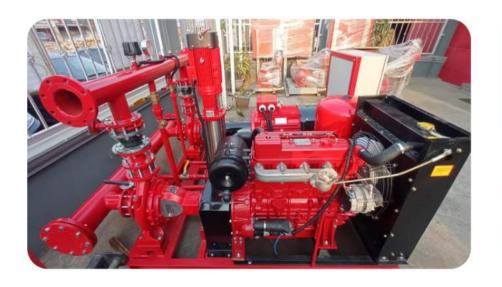

Bolton Diesel engines are designed with improved performance for heavy duty processes and combustion efficiency and reliability.

Bolton End suction Centrifugal pumps are capable of delivering fluids up to 3,100GPM.