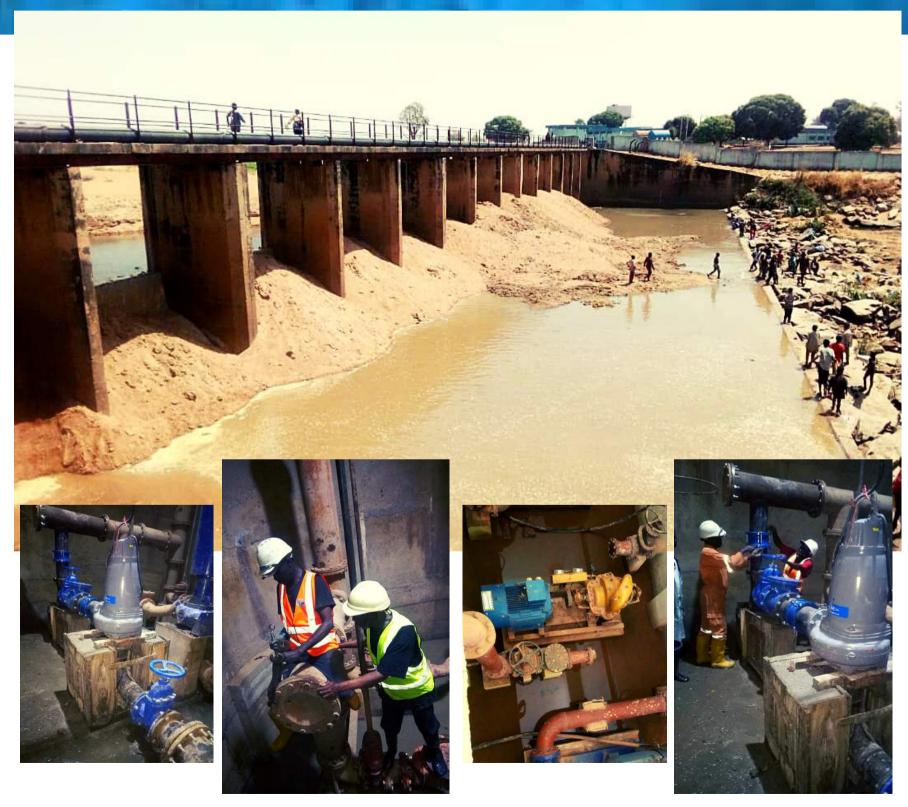

OVAMANN PUMPS LIMITED over the years has been a facilitator of progress across the country thereby being a critical enabler for productivity and sustainable economic growth. OVAMANN PUMPS LIMITED has a history of remarkable infrastructural project in Nigeria starting with Kaduna State water project. Today, water projects, road networks, dams and embankments across the nation are a demonstration of our commitment to providing sustainable value solutions for Nigeria's largest infrastructural development.

We continue to play a major role to developing communities in Northern region of Nigeria ravaged by a lack of basic rural amenities, especially engaging in projects that will clean and constant water supply with contributions to the rehabilitation, expansion and new construction of essential infrastructure throughout the country.