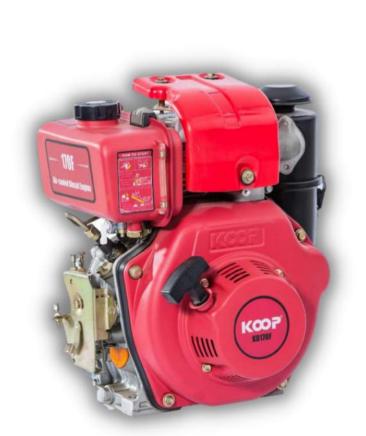

# 

Koop products include six series: single cylinder engines, two-cylinder engines, generators, water pumps, construction machinery, modern agricultural machinery ETC. Koop takes the lead in construction production of two-cylinder air cooled diesel engine and diesel powered water pumps for all dewatering and fluid transfer applications.