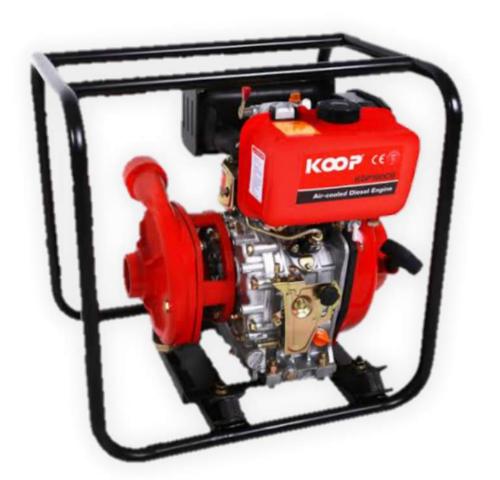

# 

Koop products include six series: single cylinder engines, two-cylinder engines, generators, water pumps, construction machinery, modern agricultural machinery ETC. Koop takes the lead in construction production of two-cylinder air cooled diesel engine and diesel powered water pumps for all dewatering and fluid transfer applications.